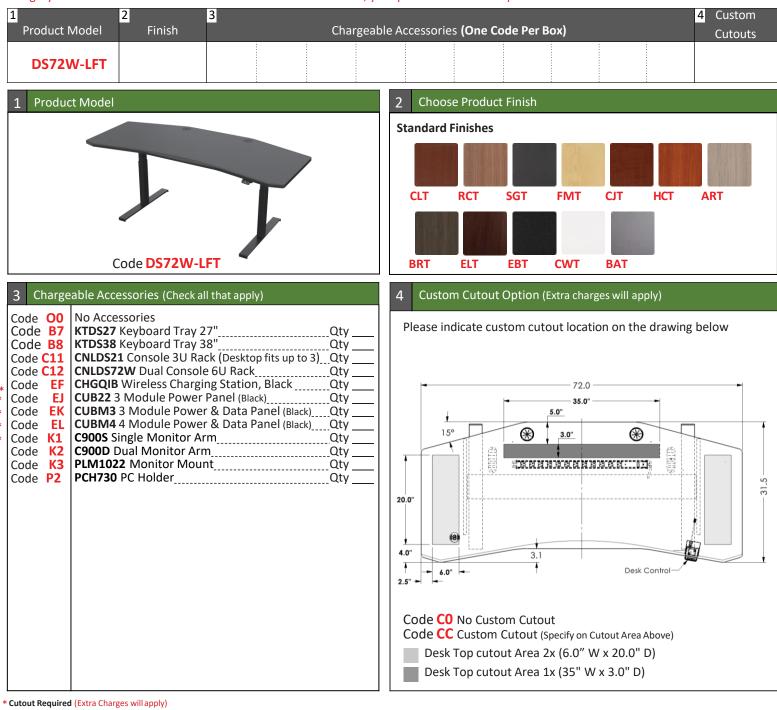

## DS72W-LFT Order Form

| Date           |  |
|----------------|--|
| AVFI Sales REP |  |

Customer Signature

| Quote No     |  |
|--------------|--|
| Customer No. |  |
| AVFI No      |  |

To generate your order form, please refer to the information provided below to insert the alphabetic and/or numeric code in the respective category boxes. Please note that without this filled out Order Form, your purchase cannot be processed.